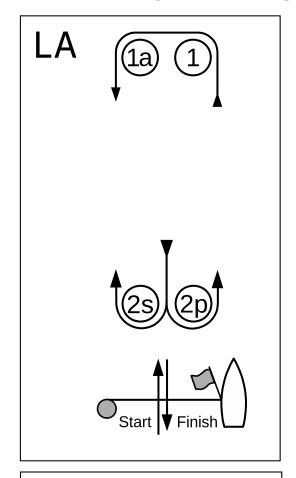

## **ADDENDUM A - Courses to be Sailed**

| Course LA – Windward/Leeward with Offset<br>Mark, Leeward Finish |                                                                               |  |
|------------------------------------------------------------------|-------------------------------------------------------------------------------|--|
| Signal                                                           | Mark Rounding Order                                                           |  |
| LA2                                                              | Start – 1 – 1a – 2s/2p – 1 – 1a – Finish                                      |  |
| LA3                                                              | Start – 1 – 1a – 2s/2p – 1 – 1a – 2s/2p<br>– 1 – 1a – Finish                  |  |
| LA4                                                              | Start – 1 – 1a – 2s/2p – 1 – 1a – 2s/2p<br>– 1 – 1a – 2s/2p – 1 – 1a – Finish |  |