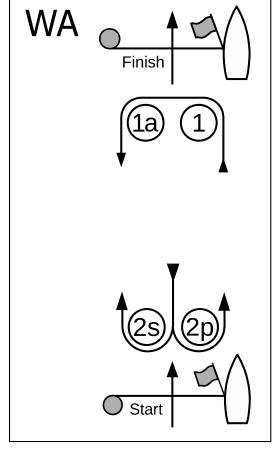

| Course WA – Windward/Leeward with Offset<br>Mark, Windward Finish |                                                                      |  |
|-------------------------------------------------------------------|----------------------------------------------------------------------|--|
| Signal                                                            | Mark Rounding Order                                                  |  |
| WA2                                                               | Start – 1 – 1a – 2s/2p – Finish                                      |  |
| WA3                                                               | Start – 1 – 1a – 2s/2p – 1 – 1a – 2s/2p<br>– Finish                  |  |
| WA4                                                               | Start – 1 – 1a – 2s/2p – 1 – 1a – 2s/2p<br>– 1 – 1a – 2s/2p – Finish |  |