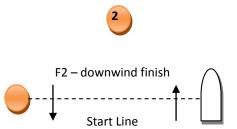

## MARK DESCRIPTION

Inflatable yellow buoy set as a Windward mark.
Inflatable yellow buoy set as a Leeward mark. Two buoys may be set as a leeward gate.
Finish between orange flag on the Race Committee Start/Finish Line Boat and the Pin End of the Start/Finish Line.

\*If any of the above marks are off station, they may be replaced by a temporary orange buoy

| COURSE | ROUNDING ORDER                                                                 |
|--------|--------------------------------------------------------------------------------|
| 3      | Start $\rightarrow 1 \rightarrow 2 \rightarrow F2$                             |
| 5      | Start $\rightarrow 1 \rightarrow 2 \rightarrow 1 \rightarrow 2 \rightarrow F2$ |